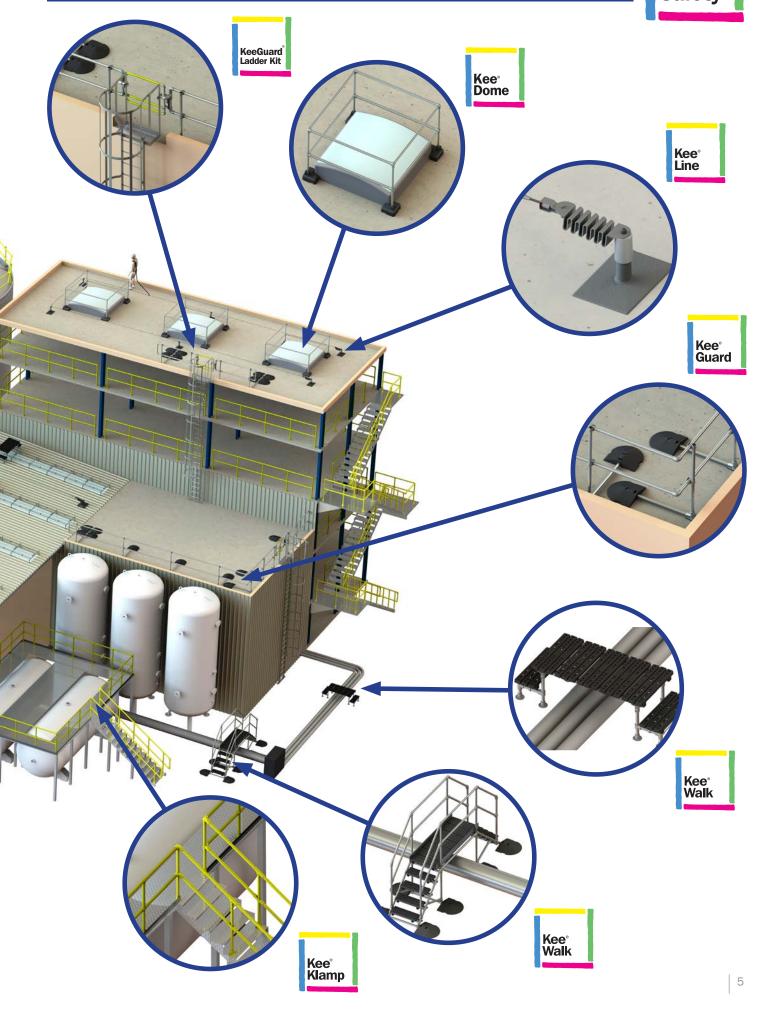

#### The Safety Solution for Free Standing Roof Edge Protection

**KEEGUARD** is a free-standing fall protection solution that works on a proven counter-weight system. It has been designed to provide permanent roof edge protection for areas where regular access for maintenance and inspection is required. The system does not penetrate the roof membrane.

#### **Guardrail Kit for Ladder Access Points**

The **KEEGUARD Ladder Kit** combines **KEEGUARD** edge protection fixed either side of an existing fixed ladder with a **KEE GATE** self closing safety gate to provide safe access onto roofs for maintenance and inspection purposes.

#### **Skylight Fall Protection**

**KEE DOME** is a modular system designed specifically to prevent falls through skylights. Recycled PVC bases lock the posts into position around the perimeter of the rooflight. **KEE KLAMP** fittings and standard length tubes (1.5, 2.0 & 3.2m) are used to construct a rigid frame around the skylight.

#### **Engineered Life Line Systems**

The **KEELINE** horizontal life line system is the ideal solution to providing fall arrest protection where guardrails are not suitable, or for when a virtually invisible solution is required. We also offer **KEELINE** Overhead - ideal for situations where overhead protection is required, such as vehicle loading, machine access, building maintenance and overhead crane access.

#### **Roof Top Walkways**

The **KEE WALK** system provides an anti-slip, level walking surface for safe access to, and across roofs. It provides a demarcation route which protects the roof membrane from unnecessary foot traffic and potential damage. The system can be installed quickly and easily on a wide variety of roofs. A rooftop walkway with integral guardrail option is also available. • EN 516 : 2006

#### **Components for Safety Barrier Solutions**

**KEE KLAMP** cast iron components offer the most flexible solution for the construction of safety railing, handrail, guardrail and barriers.

- EN 14122 Parts 3
- TÜV