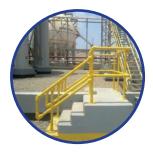

### **Safety Barriers**

Kee Safety barriers offer a cost effective alternative to traditional welded handrail systems. Our barriers are quick and easy to design and easy to install, and very cost effective due to the modularity of their parts. Slip-on fittings securely join standard sizes of structural tube into almost any configuration imaginable, utilising the widest range of fittings available on the market today.

Our safety railing systems conform to stringent global industry standards. The main components are TÜV certified for strength, manufacturing quality and consistency.

Wide range of components offered by Kee Safety allows safety systems to be engineered to suit a variety of applications. Galvanised for corrosion resistance **KEE KLAMP** cast iron fittings have been used in industry for decades to build handrails and other safety railings. **KEE LITE** components, manufactured from aluminium, are far more chemical resistant than steel barriers and can withstand harsh weather conditions, high saline and corrosive environments.