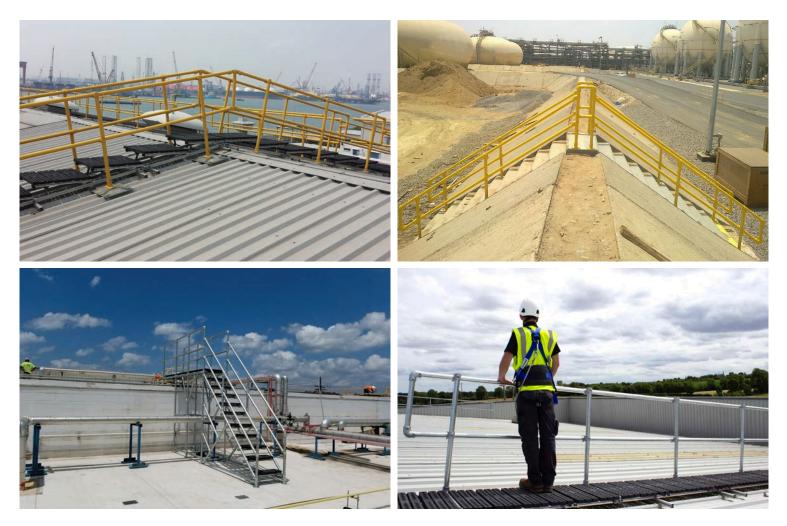

### **Safety Barriers**

Kee Safety barriers offer a cost effective alternative to traditional welded handrail systems. Our barriers are quick and easy to design and easy to install, and very cost effective due to the modularity of their parts. Slip-on fittings securely join standard sizes of structural tube into almost any configuration imaginable, utilising the widest range of fittings available on the market today.

Our safety railing systems conform to stringent global industry standards. The main components are TÜV certified for strength, manufacturing quality and consistency.

Wide range of components offered by Kee Safety allows safety systems to be engineered to suit a variety of applications. Galvanised for corrosion resistance **KEE KLAMP** cast iron fittings have been used in industry for decades to build handrails and other safety railings. **KEE LITE** components, manufactured from aluminium, are far more chemical resistant than steel barriers and can withstand harsh weather conditions, high saline and corrosive environments.

### **Fall Protection & Safe Access Solutions**

In the majority of countries worldwide, falls from height are the leading cause of death or serious injury in the workplace. Every day contractors require regular access to roof tops to carry out essential building repair and maintenance work.

We also offer a wide range of safe access solutions, which allow people to work safely, whether on a roof, on a raised platform or within a production environment. Our safe access solutions include self closing safety gates, roof top walkways, access platforms for working at height and step-overs.