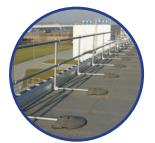

#### The Safety Solution for Free Standing Roof Edge Protection

**KEEGUARD** is a free-standing fall protection solution that works on a proven counter-weight system. It has been designed to provide permanent roof edge protection for areas where regular access for maintenance and inspection is required. The system does not penetrate the roof membrane.