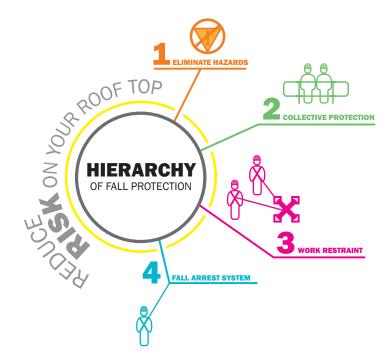

When considering which type of safety system to use, the Hierarchy of Safety is a good starting point when deciding what equipment is required.

Kee<sup>®</sup> Safety

Kee Safety offers a wide range of collective and personal fall protection solutions, including roof top guardrails, life lines, mobile man anchors, overhead fall protection, skylight and rooflight protection. By using our fully tested and certified systems, the health and safety of anybody who is required to work at height can be assured.