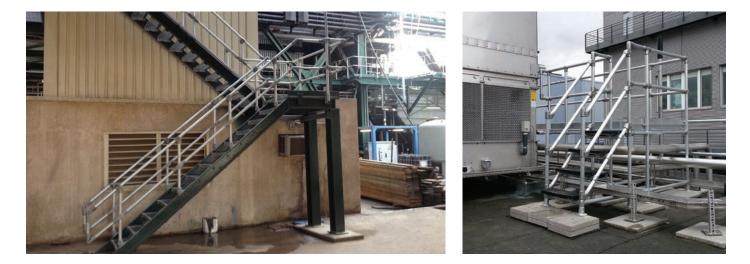

### **Safety Barriers**

Kee Safety barriers offer a cost effective alternative to traditional welded handrail systems. Our barriers are quick and easy to design and easy to install, and very cost effective due to the modularity of their parts. Slip-on fittings securely join standard sizes of structural tube into almost any configuration imaginable, utilising the widest range of fittings available on the market today.

Our safety railing systems conform to stringent global industry standards. The main components are TÜV certified for strength, manufacturing quality and consistency.

Wide range of components offered by Kee Safety allows safety systems to be engineered to suit a variety of applications. Galvanised for corrosion resistance **KEE KLAMP** cast iron fittings have been used in industry for decades to build handrails and other safety railings. **KEE LITE** components, manufactured from aluminium, are far more chemical resistant than steel barriers and can withstand harsh weather conditions, high saline and corrosive environments.

#### **Components for Safety Barrier Solutions**

**KEE KLAMP** cast iron components offer the most flexible solution for the construction of safety railing, handrail, guardrail and barriers.

- EN 14122 Parts 3
- TÜV