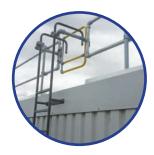

#### **Guardrail Kit for Ladder Access Points**

The **KEEGUARD Ladder Kit** combines **KEEGUARD** edge protection fixed either side of an existing fixed ladder with a **KEE GATE** self closing safety gate to provide safe access onto roofs for maintenance and inspection purposes.