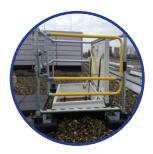

### **Safety Barriers**

Kee Safety barriers offer a cost effective alternative to traditional welded handrail systems. Our barriers are quick and easy to design and easy to install, and very cost effective due to the modularity of their parts. Slip-on fittings securely join standard sizes of structural tube into almost any configuration imaginable, utilising the widest range of fittings available on the market today.

Kee Safety components eliminate the need for welding and drilling, so no hot work permit is required for the installation of our barrier systems, therefore production does not have to shut down during construction.

#### **Self Closing Safety Gates**

The **KEE GATE** range of self closing safety gates is ideal for protecting access and egress on rooftops and in industrial environments. Each safety gate is spring loaded so it automatically closes behind the user.