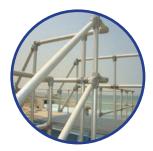

### **Safety Barriers**

Kee Safety barriers offer a cost effective alternative to traditional welded handrail systems. Our barriers are quick and easy to design and easy to install, and very cost effective due to the modularity of their parts. Slip-on fittings securely join standard sizes of structural tube into almost any configuration imaginable, utilising the widest range of fittings available on the market today.

Our safety railing systems conform to stringent global industry standards. The main components are TÜV certified for strength, manufacturing quality and consistency.

Wide range of components offered by Kee Safety allows safety systems to be engineered to suit a variety of applications. Galvanised for corrosion resistance **KEE KLAMP** cast iron fittings have been used in industry for decades to build handrails and other safety railings. **KEE LITE** components, manufactured from aluminium, are far more chemical resistant than steel barriers and can withstand harsh weather conditions, high saline and corrosive environments.

#### **Components for Safety Barrier Solutions**

**KEE KLAMP** cast iron components offer the most flexible solution for the construction of safety railing, handrail, guardrail and barriers.

- EN 14122 Parts 3
- TÜV