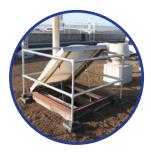

either side of an existing fixed ladder with a **KEE GATE** self closing safety gate to provide safe access onto roofs for maintenance and inspection purposes.

• EN 14122-4



#### **Rooflight Protection**

The **KEE COVER** range of rooflight protection has been designed specifically for use on metal profile roofs and provides effective protection without blocking the light into the building.

- EN 1873
- ACR Red Book.



#### **Skylight Fall Protection**

**KEE DOME** is a modular system designed specifically to prevent falls through skylights. Recycled PVC bases lock the posts into position around the perimeter of the rooflight. **KEE KLAMP** fittings and standard length tubes (1.5, 2.0 & 3.2m) are used to construct a rigid frame around the skylight.

• EN ISO 14122 part 3













## **Safety Solutions For The Petrochemical Industry**



#### **Engineered Life Line Systems**

The **KEELINE** horizontal life line system is the ideal solution to providing fall arrest protection where guardrails are not suitable, or for when a virtually invisible solution is required. We also offer **KEELINE** Overhead - ideal for situations where overhead protection is required, such as vehicle loading, machine access, building maintenance and overhead crane access.





#### **Roof Top Walkways**

The **KEE WALK** system provides an anti-slip, level walking surface for safe access to, and across roofs. It provides a demarcation route which protects the roof membrane from unnecessary foot traffic and potential damage. The system can be installed quickly and easily on a wide variety