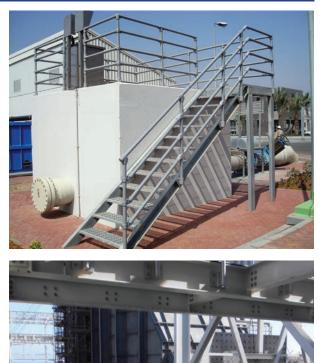

### **Safety Barriers**

Kee Safety barriers offer a cost effective alternative to traditional welded handrail systems. Our barriers are quick and easy to design and easy to install, and very cost effective due to the modularity of their parts. Slip-on fittings securely join standard sizes of structural tube into almost any configuration imaginable, utilising the widest range of fittings available on the market today.

Kee Safety components eliminate the need for welding and drilling, so no hot work permit is required for the installation of our barrier systems, therefore production does not have to shut down during construction.

Our safety railing systems conform to stringent global industry standards. The main components are TÜV certified for strength, manufacturing quality and consistency.

Wide range of components offered by Kee Safety allows safety systems to be engineered to suit a variety of applications. Galvanised for corrosion resistance **KEE KLAMP** cast iron fittings have been used in industry for decades to build handrails and other safety railings. **KEE LITE** components, manufactured from aluminium, are far more chemical resistant than steel barriers and can withstand harsh weather conditions, high saline and corrosive environments.