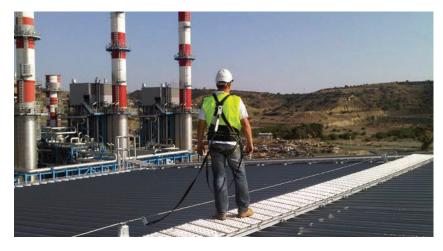

#### **Engineered Life Line Systems**

The **KEELINE** horizontal life line system is the ideal solution to providing fall arrest protection where guardrails are not suitable, or for when a virtually invisible solution is required. We also offer **KEELINE** Overhead - ideal for situations where overhead protection is required, such as vehicle loading, machine access, building maintenance and overhead crane access.

When considering which type of safety system to use, the Hierarchy of Safety is a good starting point when deciding what equipment is required.

Kee<sup>®</sup> Safety

Kee Safety offers a wide range of collective and personal fall protection solutions, including roof top guardrails, life lines, mobile man anchors, overhead fall protection, skylight and rooflight protection. By using our fully tested and certified systems, the health and safety of anybody who is required to work at height can be assured.