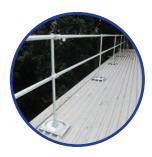

#### **Edge Protection For Cladded Roofs**

**KEEGUARD TOPFIX** provides collective roof edge protection specifically for metal profile and standing seam roofs up to 45°. The unique plate design allows the system to be fitted to a wide range of profile sheet centres.