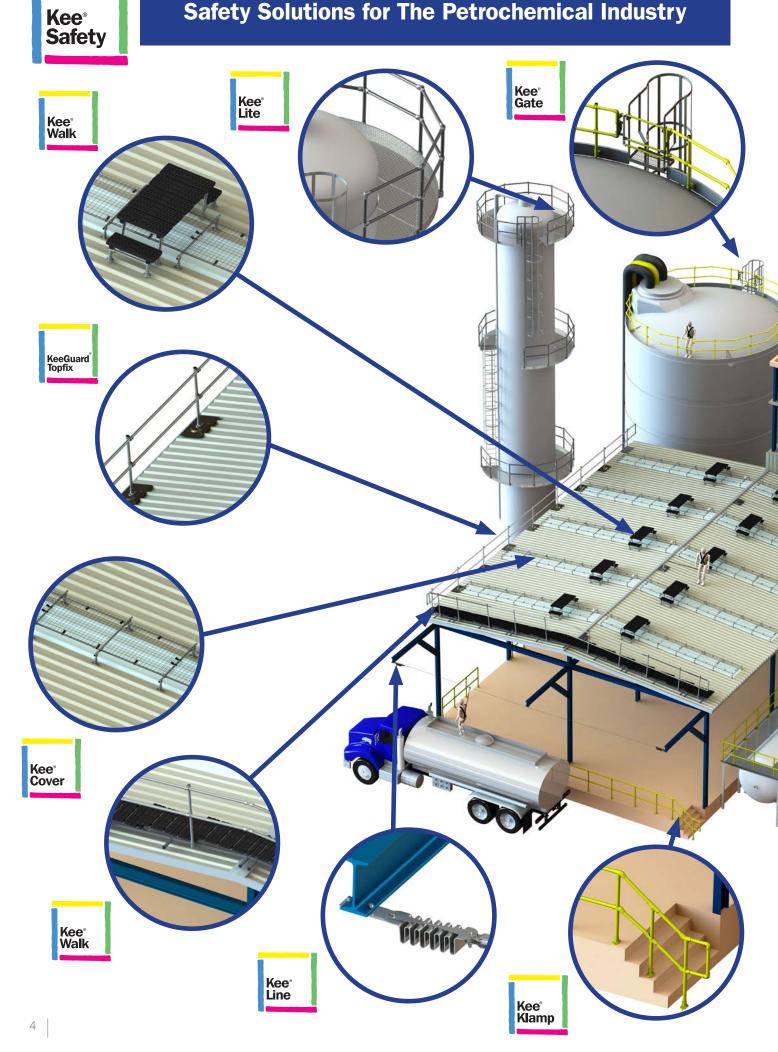

#### The Safety Solution for Free Standing Roof Edge Protection

**KEEGUARD** is a free-standing fall protection solution that works on a proven counter-weight system. It has been designed to provide permanent roof edge protection for areas where regular access for maintenance and inspection is required. The system does not penetrate the roof membrane.

#### **Edge Protection For Cladded Roofs**

**KEEGUARD TOPFIX** provides collective roof edge protection specifically for metal profile and standing seam roofs up to 45°. The unique plate design allows the system to be fitted to a wide range of profile sheet centres.

#### **Guardrail Kit for Ladder Access Points**

The **KEEGUARD Ladder Kit** combines **KEEGUARD** edge protection fixed either side of an existing fixed ladder with a **KEE GATE** self closing safety gate to provide safe access onto roofs for maintenance and inspection purposes.

#### **Rooflight Protection**

The **KEE COVER** range of rooflight protection has been designed specifically for use on metal profile roofs and provides effective protection without blocking the light into the building.

#### **Skylight Fall Protection**

**KEE DOME** is a modular system designed specifically to prevent falls through skylights. Recycled PVC bases lock the posts into position around the perimeter of the rooflight. **KEE KLAMP** fittings and standard length tubes (1.5, 2.0 & 3.2m) are used to construct a rigid frame around the skylight.

#### **Engineered Life Line Systems**

The **KEELINE** horizontal life line system is the ideal solution to providing fall arrest protection where guardrails are not suitable, or for when a virtually invisible solution is required. We also offer **KEELINE** Overhead - ideal for situations where overhead protection is required, such as vehicle loading, machine access, building maintenance and overhead crane access.

#### **Roof Top Walkways**

The **KEE WALK** system provides an anti-slip, level walking surface for safe access to, and across roofs. It provides a demarcation route which protects the roof membrane from unnecessary foot traffic and potential damage. The system can be installed quickly and easily on a wide variety of roofs. A rooftop walkway with integral guardrail option is also available. • EN 516 : 2006

#### **Self Closing Safety Gates**

The **KEE GATE** range of self closing safety gates is ideal for protecting access and egress on rooftops and in industrial environments. Each safety gate is spring loaded so it automatically closes behind the user.

#### **Components for Safety Barrier Solutions**

**KEE KLAMP** cast iron components offer the most flexible solution for the construction of safety railing, handrail, guardrail and barriers.

- EN 14122 Parts 3
- TÜV