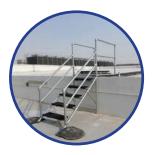

#### **Roof Top Step Overs**

A range of modular and bespoke step overs suitable for use on a variety of roof types and surfaces including concrete, membrane, metallic and composite. For low level obstacles we offer mini step over kits, which are available in various sizes.

• EN 14122-3