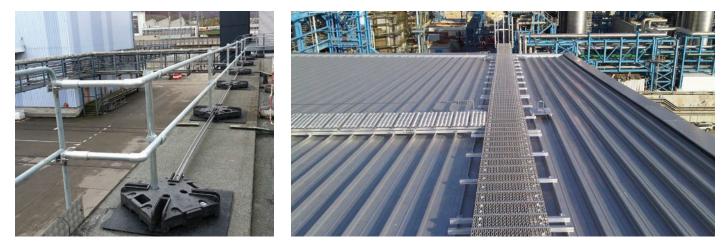

### **Safety Barriers**

Kee Safety barriers offer a cost effective alternative to traditional welded handrail systems. Our barriers are quick and easy to design and easy to install, and very cost effective due to the modularity of their parts. Slip-on fittings securely join standard sizes of structural tube into almost any configuration imaginable, utilising the widest range of fittings available on the market today.

Kee Safety components eliminate the need for welding and drilling, so no hot work permit is required for the installation of our barrier systems, therefore production does not have to shut down during construction.

Our safety railing systems conform to stringent global industry standards. The main components are TÜV certified for strength, manufacturing quality and consistency.

Wide range of components offered by Kee Safety allows safety systems to be engineered to suit a variety of applications. Galvanised for corrosion resistance **KEE KLAMP** cast iron fittings have been used in industry for decades to build handrails and other safety railings. **KEE LITE** components, manufactured from aluminium, are far more chemical resistant than steel barriers and can withstand harsh weather conditions, high saline and corrosive environments.

#### **Roof Top Walkways**

The **KEE WALK** system provides an anti-slip, level walking surface for safe access to, and across roofs. It provides a demarcation route which protects the roof membrane from unnecessary foot traffic and potential damage. The system can be installed quickly and easily on a wide variety of roofs. A rooftop walkway with integral guardrail option is also available. • EN 516 : 2006