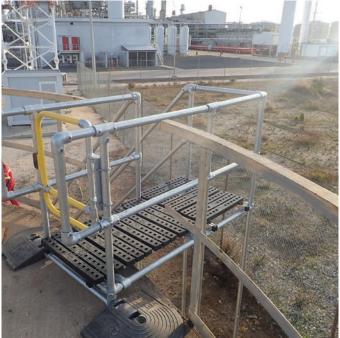

#### **Self Closing Safety Gates**

The **KEE GATE** range of self closing safety gates is ideal for protecting access and egress on rooftops and in industrial environments. Each safety gate is spring loaded so it automatically closes behind the user.

- EN 13374
- EN 14122 Parts 3 and 4
- OSHA