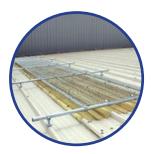

### **Safety Barriers**

Kee Safety barriers offer a cost effective alternative to traditional welded handrail systems. Our barriers are quick and easy to design and easy to install, and very cost effective due to the modularity of their parts. Slip-on fittings securely join standard sizes of structural tube into almost any configuration imaginable, utilising the widest range of fittings available on the market today.

Kee Safety components eliminate the need for welding and drilling, so no hot work permit is required for the installation of our barrier systems, therefore production does not have to shut down during construction.

Our safety railing systems conform to stringent global industry standards. The main components are TÜV certified for strength, manufacturing quality and consistency.

Wide range of components offered by Kee Safety allows safety systems to be engineered to suit a variety of applications. Galvanised for corrosion resistance **KEE KLAMP** cast iron fittings have been used in industry for decades to build handrails and other safety railings. **KEE LITE** components, manufactured from aluminium, are far more chemical resistant than steel barriers and can withstand harsh weather conditions, high saline and corrosive environments.