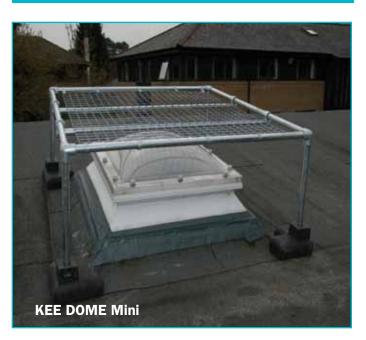

The **KEE DOME** structure is safety compliant, remains completely free standing and eliminates the risk of damage to the roof membrane.

Kee Systems also offer a smaller version of skylight fall protection - **KEE DOME Mini.** The system provides a less obtrusive, low level solution making it ideal for situations where building aesthetics need to be taken into consideration.

The **KEE DOME Mini** can be used on rooflights from 1.2m x 1.2m up to 1.8m x 1.8m. This version features smaller recycled PVC bases, tubes and fittings to construct a rigid frame around the rooflight.