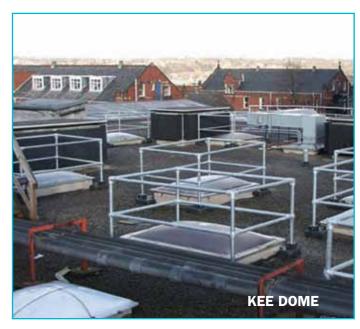

## **Kee Dome**®

**KEE DOME** is a modular system designed specifically to prevent falls through skylights, roof hatches and other roof penetrations. Sturdy recycled PVC bases lock the posts into position around the corners of a skylight and **KEE KLAMP** fittings and tube are used to construct a rigid frame. Various sizes are available designed around standard tube lengths of 1.5, 2.0 or 3.2 metres. Additionally a gate can be incorporated for access to roof hatches.

The **KEE DOME** structure is safety compliant, remains completely free standing and eliminates the risk of damage to the roof membrane.

Kee Systems also offer a smaller version of skylight fall protection - **KEE DOME Mini.** The system provides a less obtrusive, low level solution making it ideal for situations where building aesthetics need to be taken into consideration.