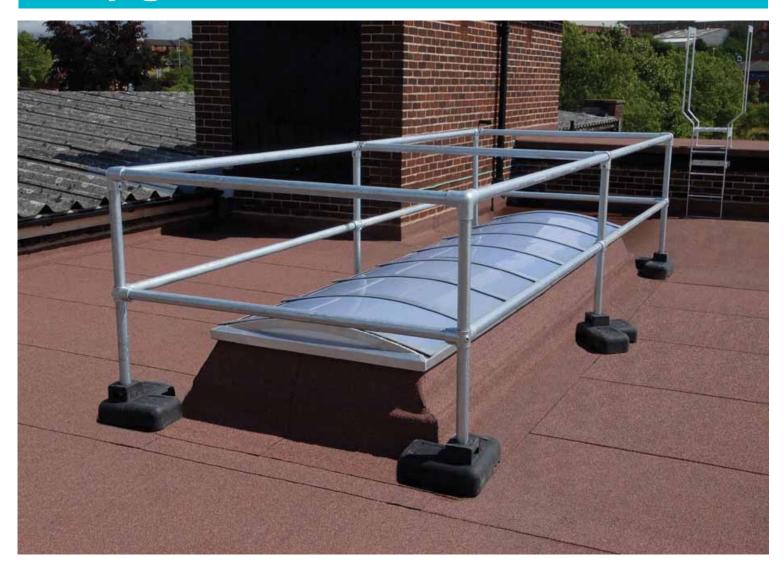

## **Kee Dome**®

**KEE DOME** is a modular system designed specifically to prevent falls through skylights, roof hatches and other roof penetrations. Sturdy recycled PVC bases lock the posts into position around the corners of a skylight and **KEE KLAMP** fittings and tube are used to construct a rigid frame. Various sizes are available designed around standard tube lengths of 1.5, 2.0 or 3.2 metres. Additionally a gate can be incorporated for access to roof hatches.

The **KEE DOME** structure is safety compliant, remains completely free standing and eliminates the risk of damage to the roof membrane.

Kee Systems also offer a smaller version of skylight fall protection - **KEE DOME Mini.** The system provides a less obtrusive, low level solution making it ideal for situations where building aesthetics need to be taken into consideration.